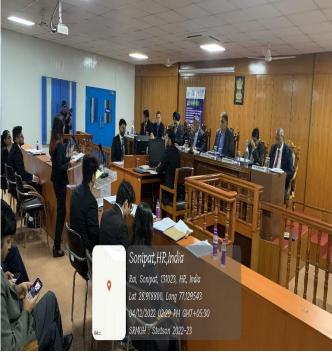

# GLIMPSES OF 27<sup>th</sup> STETSON INTERNATIONAL ENVIRONMENTAL MOOT COURT COMPETITION ORGANISED BY SURANA AND SURANA AND

# HOSTED BY SRM UNIVERSITY DELHI-NCR, SONEPAT, 2022