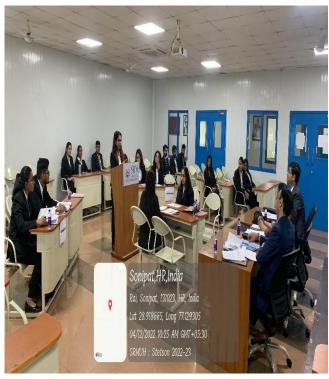

# GLIMPSES OF 27<sup>th</sup> STETSON INTERNATIONAL ENVIRONMENTAL MOOT COURT COMPETITION ORGANISED BY SURANA AND SURANA AND

# HOSTED BY SRM UNIVERSITY DELHI-NCR, SONEPAT, 2022