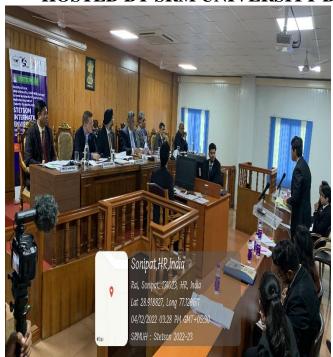

# GLIMPSES OF 27<sup>th</sup> STETSON INTERNATIONAL ENVIRONMENTAL MOOT COURT COMPETITION ORGANISED BY SURANA AND SURANA AND

# HOSTED BY SRM UNIVERSITY DELHI-NCR, SONEPAT, 2022