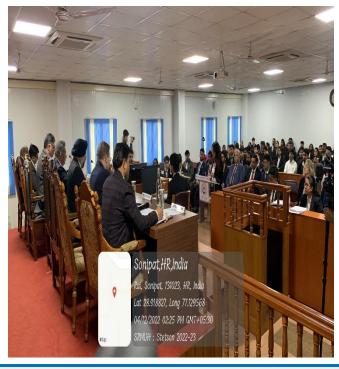

# GLIMPSES OF 27<sup>th</sup> STETSON INTERNATIONAL ENVIRONMENTAL MOOT COURT COMPETITION ORGANISED BY SURANA AND SURANA AND

# HOSTED BY SRM UNIVERSITY DELHI-NCR, SONEPAT, 2022