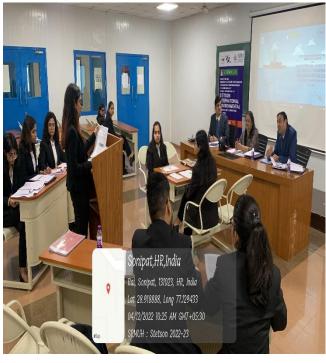

# GLIMPSES OF 27<sup>th</sup> STETSON INTERNATIONAL ENVIRONMENTAL MOOT COURT COMPETITION ORGANISED BY SURANA AND SURANA AND

# HOSTED BY SRM UNIVERSITY DELHI-NCR, SONEPAT, 2022