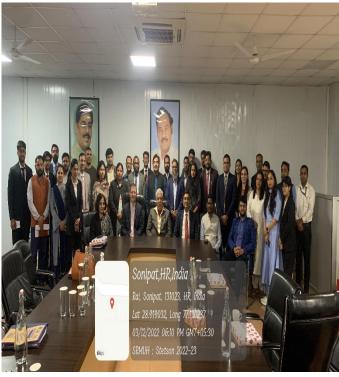

# GLIMPSES OF 27<sup>th</sup> STETSON INTERNATIONAL ENVIRONMENTAL MOOT COURT COMPETITION ORGANISED BY SURANA AND SURANA AND

# HOSTED BY SRM UNIVERSITY DELHI-NCR, SONEPAT, 2022