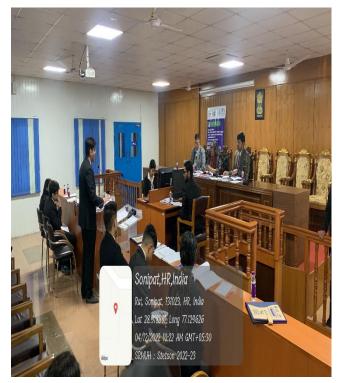

# GLIMPSES OF 27<sup>th</sup> STETSON INTERNATIONAL ENVIRONMENTAL MOOT COURT COMPETITION ORGANISED BY SURANA AND SURANA AND

# HOSTED BY SRM UNIVERSITY DELHI-NCR, SONEPAT, 2022