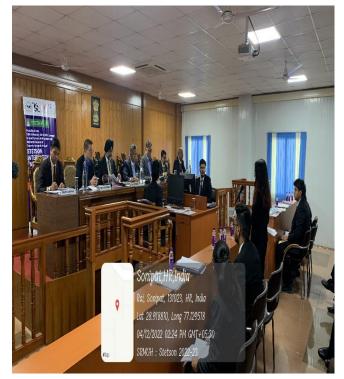

# GLIMPSES OF 27<sup>th</sup> STETSON INTERNATIONAL ENVIRONMENTAL MOOT COURT COMPETITION ORGANISED BY SURANA AND SURANA AND

# HOSTED BY SRM UNIVERSITY DELHI-NCR, SONEPAT, 2022