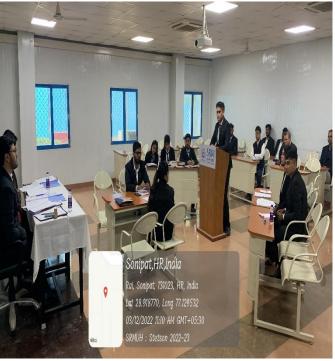

# GLIMPSES OF 27<sup>th</sup> STETSON INTERNATIONAL ENVIRONMENTAL MOOT COURT COMPETITION ORGANISED BY SURANA AND SURANA AND

# HOSTED BY SRM UNIVERSITY DELHI-NCR, SONEPAT, 2022