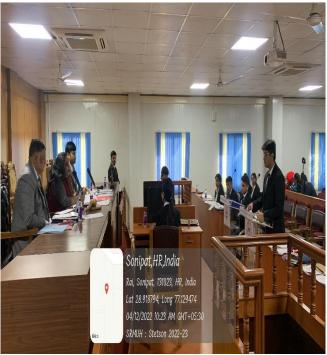

# GLIMPSES OF 27<sup>th</sup> STETSON INTERNATIONAL ENVIRONMENTAL MOOT COURT COMPETITION ORGANISED BY SURANA AND SURANA AND

# HOSTED BY SRM UNIVERSITY DELHI-NCR, SONEPAT, 2022