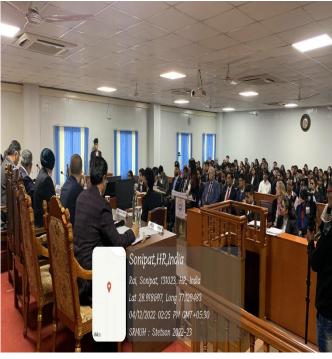

# GLIMPSES OF 27<sup>th</sup> STETSON INTERNATIONAL ENVIRONMENTAL MOOT COURT COMPETITION ORGANISED BY SURANA AND SURANA AND

# HOSTED BY SRM UNIVERSITY DELHI-NCR, SONEPAT, 2022