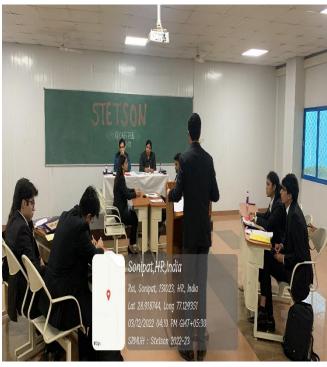

# GLIMPSES OF 27<sup>th</sup> STETSON INTERNATIONAL ENVIRONMENTAL MOOT COURT COMPETITION ORGANISED BY SURANA AND SURANA AND

# HOSTED BY SRM UNIVERSITY DELHI-NCR, SONEPAT, 2022